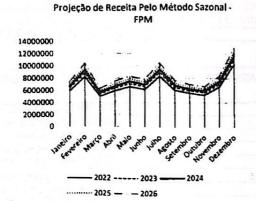

#### CASA VEREADOR JOSÉ GOMES DE VASCONCELOS

- Ⅱ Demonstrativo 2: Avaliação do Cumprimento das Metas Fiscais do Ano Anterior;
- Demonstrativo 3: Metas Fiscais Atuais comparadas com Metas Fiscais Fixadas nos três Exercícios Anteriores;
  - IV Demonstrativo 4: Evolução do Patrimônio Líquido;
  - V Demonstrativo 5: Origem e Aplicação dos Recursos obtidos com a Alienação de Ativos;
  - VI Demonstrativo 6: Avaliação da Situação Financeira e Atuarial do RPPS;
  - VII Demonstrativo 7: Estimativa e Compensação da Renúncia de Receita;
- VIII Demonstrativo 8: Margem de Expansão das Despesas Obrigatórias de Caráter Continuado.
- Art. 7º As Metas Fiscais para 2024 e suas projeções para 2025 e 2026, poderão ser revistas em função de situações conjunturais e de modificações macroeconômicas nas esferas nacional, estadual e municipal.
- Art. 8º O Anexo de Riscos Fiscais dispõe sobre a avaliação dos passivos contingentes capazes de afetar as contas públicas, informa as providências a serem tomadas, caso os riscos se concretizem e integra esta Lei por meio do ANEXO II.