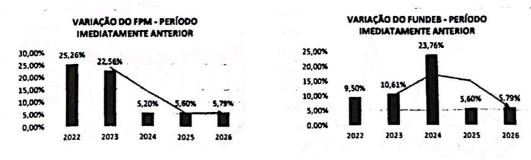

| -51,30%    |
| 2025         | 20.553                       | 10,46%     |
| 2026         | 19.580                       | 4,73%      |

6 - As receitas de Capital tem como base as transferências de recursos de convênios. As projeções para os exercícios de 2024, 2025 e 2026 são fundamentadas em estimativas de transferências voluntárias por meio de convênios e contratos de repasse vindos da União e do Estado.

CELIA AGOSTINHO Assinado de forma digital LINS DE

, por CELIA AGOSTINHO LINS DE SALES:86950150415 SALES:8695015041 Dados: 2023.07.27 13:19:31 -03'00'



### 6.1. Composição das receitas totais - 2024



6.2 Participação das Transferencias Correntes - 2024



7. Demonstrativo da variação das receitas de FPM, FUNDES, SUS e ICMS em relação ao periodo imediatamente anterior.





1



### 8 - Projeção das Receitas Pelo Método Sazonal

para o mês de Janeiro de 2024, o modelo multi; (se aplicáveis) acumulados até janeiro de 2024.













LINS DE

SALES:869501504

15

CELIA AGOSTINHO Assinado de forma digital por CELIA AGOSTINHO

LINS DE SALES:86950150415

Dados: 2023.07.27 13:20:52 -03'00'



### II - Metodologia e Memória de Cálculo das Metas Anuals para as despesas do Município

### **TOTAL DAS DESPESAS**

| Name of the second seco |                   | 4.7                       | R\$ milhares           |
|--------------------------------------------------------------------------------------------------------------------------------------------------------------------------------------------------------------------------------------------------------------