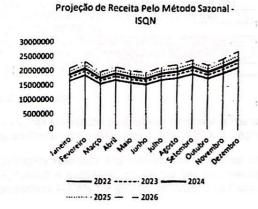

#### Dos Anexos de Metas Fiscais e Riscos Fiscais

- Art. 5º Em cumprimento ao disposto no art. 4º da Lei Complementar 101/2000, integra esta Lei os Anexos de Metas Fiscais e de Riscos Fiscais, elaborados de acordo com o Manual de Demonstrativos Fiscais MDF, 14ª edição, aprovado pela Portaria STN/MF nº 699, de 7 de junho de 2023, da Secretaria do Tesouro Nacional.
- Art. 6º O Anexo de Metas Fiscais, que integra esta Lei por meio do ANEXO I, dispõe sobre as metas anuais, em valores constantes e correntes, relativas a receitas e despesas, os resultados nominal e primário, o montante da dívida pública para o exercício de 2024 e para os dois seguintes, bem como avaliação das metas do exercício anterior, por meio dos demonstrativos:
  - 1 Demonstrativo 1: Metas Anuais de Receitas e Despesas;

#### CASA VEREADOR JOSÉ GOMES DE VASCONCELOS

- Ⅱ Demonstrativo 2: Avaliação do Cumprimento das Metas Fiscais do Ano Anterior;
- Demonstrativo 3: Metas Fiscais Atuais comparadas com Metas Fiscais Fixadas nos três Exercícios Anteriores;
  - IV Demonstrativo 4: Evolução do Patrimônio Líquido;
  - V Demonstrativo 5: Origem e Aplicação dos Recursos obtidos com a Alienação de Ativos;
  - VI Demonstrativo 6: Avaliação da Situação Financeira e Atuarial do RPPS;
  - VII Demonstrativo 7: Estimativa e Compensação da Renúncia de Receita;
- VIII Demonstrativo 8: Margem de Expansão das Despesas Obrigatórias de Caráter Continuado.
- Art. 7º As Metas Fiscais para 2024 e suas projeções para 2025 e 2026, poderão ser revistas em função de situações conjunturais e de modificações macroeconômicas nas esferas nacional, estadual e municipal.
- Art. 8º O Anexo de Riscos Fiscais dispõe sobre a avaliação dos passivos contingentes capazes de afetar as contas públicas, informa as providências a serem tomadas, caso os riscos se concretizem e integra esta Lei por meio do ANEXO II.