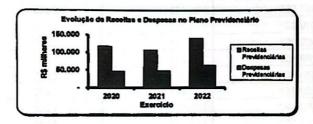

#### Dos Anexos de Metas Fiscais e Riscos Fiscais

- Art. 5º Em cumprimento ao disposto no art. 4º da Lei Complementar 101/2000, integra esta Lei os Anexos de Metas Fiscais e de Riscos Fiscais, elaborados de acordo com o Manual de Demonstrativos Fiscais MDF, 14ª edição, aprovado pela Portaria STN/MF nº 699, de 7 de junho de 2023, da Secretaria do Tesouro Nacional.
- Art. 6º O Anexo de Metas Fiscais, que integra esta Lei por meio do ANEXO I, dispõe sobre as metas anuais, em valores constantes e correntes, relativas a receitas e despesas, os resultados nominal e primário, o montante da dívida pública para o exercício de 2024 e para os dois seguintes, bem como avaliação das metas do exercício anterior, por meio dos demonstrativos:
  - 1 Demonstrativo 1: Metas Anuais de Receitas e Despesas;

#### CASA VEREADOR JOSÉ GOMES DE VASCONCELOS

- Ⅱ Demonstrativo 2: Avaliação do Cumprimento das Metas Fiscais do Ano Anterior;
- Demonstrativo 3: Metas Fiscais Atuais comparadas com Metas Fiscais Fixadas nos três Exercícios Anteriores;
  - IV Demonstrativo 4: Evolução do Patrimônio Líquido;
  - V Demonstrativo 5: Origem e Aplicação dos Recursos obtidos com a Alienação de Ativos;
  - VI Demonstrativo 6: Avaliação da Situação Financeira e Atuarial do RPPS;
  - VII Demonstrativo 7: Estimativa e Compensação da Renúncia de Receita;
- VIII Demonstrativo 8: Margem de Expansão das Despesas Obrigatórias de Caráter Continuado.
- Art. 7º As Metas Fiscais para 2024 e suas projeções para 2025 e 2026, poderão ser revistas em função de situações conjunturais e de modificações macroeconômicas nas esferas nacional, estadual e municipal.
- Art. 8º O Anexo de Riscos Fiscais dispõe sobre a avaliação dos passivos contingentes capazes de afetar as contas públicas, informa as providências a serem tomadas, caso os riscos se concretizem e integra esta Lei por meio do ANEXO II.