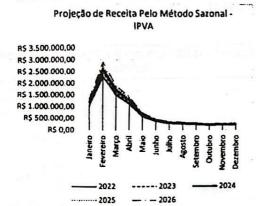

#### CASA VEREADOR JOSÉ GOMES DE VASCONCELOS

- Ⅱ Demonstrativo 2: Avaliação do Cumprimento das Metas Fiscais do Ano Anterior;
- Demonstrativo 3: Metas Fiscais Atuais comparadas com Metas Fiscais Fixadas nos três Exercícios Anteriores;
  - IV Demonstrativo 4: Evolução do Patrimônio Líquido;
  - V Demonstrativo 5: Origem e Aplicação dos Recursos obtidos com a Alienação de Ativos;
  - VI Demonstrativo 6: Avaliação da Situação Financeira e Atuarial do RPPS;
  - VII Demonstrativo 7: Estimativa e Compensação da Renúncia de Receita;
- VIII Demonstrativo 8: Margem de Expansão das Despesas Obrigatórias de Caráter Continuado.
- Art. 7º As Metas Fiscais para 2024 e suas projeções para 2025 e 2026, poderão ser revistas em função de situações conjunturais e de modificações macroeconômicas nas esferas nacional, estadual e municipal.
- Art. 8º O Anexo de Riscos Fiscais dispõe sobre a avaliação dos passivos contingentes capazes de afetar as contas públicas, informa as providências a serem tomadas, caso os riscos se concretizem e integra esta Lei por meio do ANEXO II.