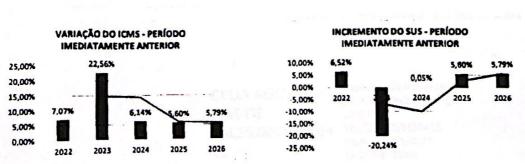

#### CASA VEREADOR JOSÉ GOMES DE VASCONCELOS

- Ⅱ Demonstrativo 2: Avaliação do Cumprimento das Metas Fiscais do Ano Anterior;
- Demonstrativo 3: Metas Fiscais Atuais comparadas com Metas Fiscais Fixadas nos três Exercícios Anteriores;
  - IV Demonstrativo 4: Evolução do Patrimônio Líquido;
  - V Demonstrativo 5: Origem e Aplicação dos Recursos obtidos com a Alienação de Ativos;
  - VI Demonstrativo 6: Avaliação da Situação Financeira e Atuarial do RPPS;
  - VII Demonstrativo 7: Estimativa e Compensação da Renúncia de Receita;
- VIII Demonstrativo 8: Margem de Expansão das Despesas Obrigatórias de Caráter Continuado.
- Art. 7º As Metas Fiscais para 2024 e suas projeções para 2025 e 2026, poderão ser revistas em função de situações conjunturais e de modificações macroeconômicas nas esferas nacional, estadual e municipal.
- Art. 8º O Anexo de Riscos Fiscais dispõe sobre a avaliação dos passivos contingentes capazes de afetar as contas públicas, informa as providências a serem tomadas, caso os riscos se concretizem e integra esta Lei por meio do ANEXO II.