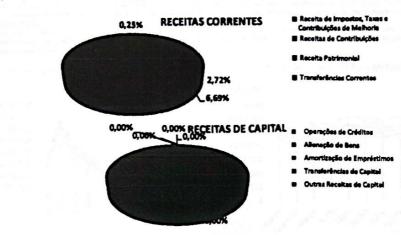

| •          |
| 2022         | 19.080                       | -50,02%    |
| 2023         | 38.207                       | 100,2%     |
| 2024         | 18.606                       | -51,30%    |
| 2025         | 20.553                       | 10,46%     |
| 2026         | 19.580                       | 4,73%      |

6 - As receitas de Capital tem como base as transferências de recursos de convênios. As projeções para os exercícios de 2024, 2025 e 2026 são fundamentadas em estimativas de transferências voluntárias por meio de convênios e contratos de repasse vindos da União e do Estado.

CELIA AGOSTINHO Assinado de forma digital LINS DE

, por CELIA AGOSTINHO LINS DE SALES:86950150415 SALES:8695015041 Dados: 2023.07.27 13:19:31 -03'00'



### 6.1. Composição das receitas totais - 2024



6.2 Participação das Transferencias Correntes - 2024



7. Demonstrativo da variação das receitas de FPM, FUNDES, SUS e ICMS em relação ao periodo imediatamente anterior.





1



### 8 - Projeção das Receitas Pelo Método Sazonal

para o mês de Janeiro de 2024, o modelo multi; (se aplicáveis) acumulados até janeiro de 2024.













LINS DE

SALES:869501504

15

CELIA AGOSTINHO Assinado de forma digital por CELIA AGOSTINHO

LINS DE SALES:86950150415

Dados: 2023.07.27 13:20:52 -03'00'



### II - Metodologia e Memória de Cálculo das Metas Anuals para as despesas do Município

### **TOTAL DAS DESPESAS**

| Name of the second seco |                   | 4.7                       | R\$ milhares           |
|--------------------------------------------------------------------------------