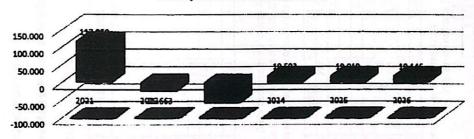

#### Dos Anexos de Metas Fiscais e Riscos Fiscais

- Art. 5º Em cumprimento ao disposto no art. 4º da Lei Complementar 101/2000, integra esta Lei os Anexos de Metas Fiscais e de Riscos Fiscais, elaborados de acordo com o Manual de Demonstrativos Fiscais MDF, 14ª edição, aprovado pela Portaria STN/MF nº 699, de 7 de junho de 2023, da Secretaria do Tesouro Nacional.
- Art. 6º O Anexo de Metas Fiscais, que integra esta Lei por meio do ANEXO I, dispõe sobre as metas anuais, em valores constantes e correntes, relativas a receitas e despesas, os resultados nominal e primário, o montante da dívida pública para o exercício de 2024 e para os dois seguintes, bem como avaliação das metas do exercício anterior, por meio dos demonstrativos:
  - 1 Demonstrativo 1: Metas Anuais de Receitas e Despesas;

#### CASA VEREADOR JOSÉ GOMES DE VASCONCELOS

- Ⅱ Demonstrativo 2: Avaliação do Cumprimento das Metas Fiscais do Ano Anterior;
- Demonstrativo 3: Metas Fiscais Atuais comparadas com Metas Fiscais Fixadas nos três Exercícios Anteriores;
  - IV Demonstrativo 4: Evolução do Patrimônio Líquido;
  - V Demonstrativo 5: Origem e Aplicação dos Recursos obtidos com a Alienação de Ativos;
  - VI Demonstrativo 6: Avaliação da Situação Financeira e Atuarial do RPPS;
  - VII Demonstrativo 7: Estimativa e Compensação da Renúncia de Receita;
- VIII Demonstrativo 8: Margem de Expansão das Despesas Obrigatórias de Caráter Continuado.
- Art. 7º As Metas Fiscais para 2024 e suas projeções para 2025 e 2026, poderão ser revistas em função de situações conjunturais e de modificações macroeconômicas nas esferas nacional, estadual e municipal.
- Art. 8º O Anexo de Riscos Fiscais dispõe sobre a avaliação dos passivos contingentes capazes de afetar as contas públicas, informa as providências a serem tomadas, caso os riscos se concretizem e integra esta Lei por meio do ANEXO II.