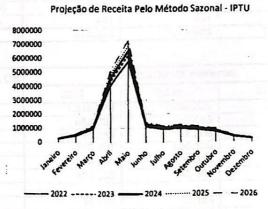

#### Dos Anexos de Metas Fiscais e Riscos Fiscais

- Art. 5º Em cumprimento ao disposto no art. 4º da Lei Complementar 101/2000, integra esta Lei os Anexos de Metas Fiscais e de Riscos Fiscais, elaborados de acordo com o Manual de Demonstrativos Fiscais MDF, 14ª edição, aprovado pela Portaria STN/MF nº 699, de 7 de junho de 2023, da Secretaria do Tesouro Nacional.
- Art. 6º O Anexo de Metas Fiscais, que integra esta Lei por meio do ANEXO I, dispõe sobre as metas anuais, em valores constantes e correntes, relativas a receitas e despesas, os resultados nominal e primário, o montante da dívida pública para o exercício de 2024 e para os dois seguintes, bem como avaliação das metas do exercício anterior, por meio dos demonstrativos:
  - 1 Demonstrativo 1: Metas Anuais de Receitas e Despesas;

#### CASA VEREADOR JOSÉ GOMES DE VASCONCELOS

- Ⅱ Demonstrativo 2: Avaliação do Cumprimento das Metas Fiscais do Ano Anterior;
- Demonstrativo 3: Metas Fiscais Atuais comparadas com Metas Fiscais Fixadas nos três Exercícios Anteriores;
  - IV Demonstrativo 4: Evolução do Patrimônio Líquido;
  - V Demonstrativo 5: Origem e Aplicação dos Recursos obtidos com a Alienação de Ativos;
  - VI Demonstrativo 6: Avaliação da Situação Financeira e Atuarial do RPPS;
  - VII Demonstrativo 7: Estimativa e Compensação da Renúncia de Receita;
- VIII Demonstrativo 8: Margem de Expansão das Despesas Obrigatórias de Caráter Continuado.
- Art. 7º As Metas Fiscais para 2024 e suas projeções para 2025 e 2026, poderão ser revistas em função de situações conjunturais e de modificações macroeconômicas nas esferas nacional, estadual e municipal.
- Art. 8º O Anexo de Riscos Fiscais dispõe sobre a avaliação dos passivos contingentes capazes de afetar as contas públicas, informa as providências a serem tomadas, caso os riscos se concretizem e integra esta Lei por meio do ANEXO II.