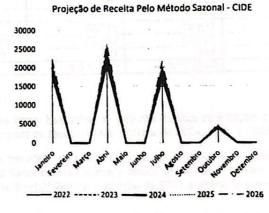

#### Dos Anexos de Metas Fiscais e Riscos Fiscais

- Art. 5º Em cumprimento ao disposto no art. 4º da Lei Complementar 101/2000, integra esta Lei os Anexos de Metas Fiscais e de Riscos Fiscais, elaborados de acordo com o Manual de Demonstrativos Fiscais MDF, 14ª edição, aprovado pela Portaria STN/MF nº 699, de 7 de junho de 2023, da Secretaria do Tesouro Nacional.
- Art. 6º O Anexo de Metas Fiscais, que integra esta Lei por meio do ANEXO I, dispõe sobre as metas anuais, em valores constantes e correntes, relativas a receitas e despesas, os resultados nominal e primário, o montante da dívida pública para o exercício de 2024 e para os dois seguintes, bem como avaliação das metas do exercício anterior, por meio dos demonstrativos:
  - 1 Demonstrativo 1: Metas Anuais de Receitas e Despesas;

#### CASA VEREADOR JOSÉ GOMES DE VASCONCELOS

- Ⅱ Demonstrativo 2: Avaliação do Cumprimento das Metas Fiscais do Ano Anterior;
- Demonstrativo 3: Metas Fiscais Atuais comparadas com Metas Fiscais Fixadas nos três Exercícios Anteriores;
  - IV Demonstrativo 4: Evolução do Patrimônio Líquido;
  - V Demonstrativo 5: Origem e Aplicação dos Recursos obtidos com a Alienação de Ativos;
  - VI Demonstrativo 6: Avaliação da Situação Financeira e Atuarial do RPPS;
  - VII Demonstrativo 7: Estimativa e Compensação da Renúncia de Receita;
- VIII Demonstrativo 8: Margem de Expansão das Despesas Obrigatórias de Caráter Continuado.
- Art. 7º As Metas Fiscais para 2024 e suas projeções para 2025 e 2026, poderão ser revistas em função de situações conjunturais e de modificações macroeconômicas nas esferas nacional, estadual e municipal.
- Art. 8º O Anexo de Riscos Fiscais dispõe sobre a avaliação dos passivos contingentes capazes de afetar as contas públicas, informa as providências a serem tomadas, caso os riscos se concretizem e integra esta Lei por meio do ANEXO II.