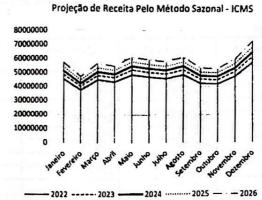

#### CASA VEREADOR JOSÉ GOMES DE VASCONCELOS

- Ⅱ Demonstrativo 2: Avaliação do Cumprimento das Metas Fiscais do Ano Anterior;
- Demonstrativo 3: Metas Fiscais Atuais comparadas com Metas Fiscais Fixadas nos três Exercícios Anteriores;
  - IV Demonstrativo 4: Evolução do Patrimônio Líquido;
  - V Demonstrativo 5: Origem e Aplicação dos Recursos obtidos com a Alienação de Ativos;
  - VI Demonstrativo 6: Avaliação da Situação Financeira e Atuarial do RPPS;
  - VII Demonstrativo 7: Estimativa e Compensação da Renúncia de Receita;
- VIII Demonstrativo 8: Margem de Expansão das Despesas Obrigatórias de Caráter Continuado.
- Art. 7º As Metas Fiscais para 2024 e suas projeções para 2025 e 2026, poderão ser revistas em função de situações conjunturais e de modificações macroeconômicas nas esferas nacional, estadual e municipal.
- Art. 8º O Anexo de Riscos Fiscais dispõe sobre a avaliação dos passivos contingentes capazes de afetar as contas públicas, informa as providências a serem tomadas, caso os riscos se concretizem e integra esta Lei por meio do ANEXO II.