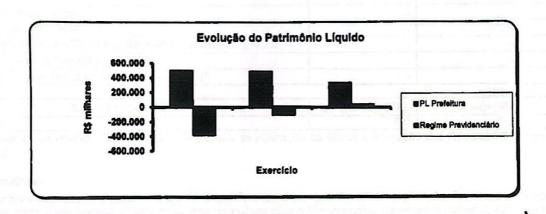

#### Dos Anexos de Metas Fiscais e Riscos Fiscais

- Art. 5º Em cumprimento ao disposto no art. 4º da Lei Complementar 101/2000, integra esta Lei os Anexos de Metas Fiscais e de Riscos Fiscais, elaborados de acordo com o Manual de Demonstrativos Fiscais MDF, 14ª edição, aprovado pela Portaria STN/MF nº 699, de 7 de junho de 2023, da Secretaria do Tesouro Nacional.
- Art. 6º O Anexo de Metas Fiscais, que integra esta Lei por meio do ANEXO I, dispõe sobre as metas anuais, em valores constantes e correntes, relativas a receitas e despesas, os resultados nominal e primário, o montante da dívida pública para o exercício de 2024 e para os dois seguintes, bem como avaliação das metas do exercício anterior, por meio dos demonstrativos:
  - 1 Demonstrativo 1: Metas Anuais de Receitas e Despesas;

#### CASA VEREADOR JOSÉ GOMES DE VASCONCELOS

- Ⅱ Demonstrativo 2: Avaliação do Cumprimento das Metas Fiscais do Ano Anterior;
- Demonstrativo 3: Metas Fiscais Atuais comparadas com Metas Fiscais Fixadas nos três Exercícios Anteriores;
  - IV Demonstrativo 4: Evolução do Patrimônio Líquido;
  - V Demonstrativo 5: Origem e Aplicação dos Recursos obtidos com a Alienação de Ativos;
  - VI Demonstrativo 6: Avaliação da Situação Financeira e Atuarial do RPPS;
  - VII Demonstrativo 7: Estimativa e Compensação da Renúncia de Receita;
- VIII Demonstrativo 8: Margem de Expansão das Despesas Obrigatórias de Caráter Continuado.
- Art. 7º As Metas Fiscais para 2024 e suas projeções para 2025 e 2026, poderão ser revistas em função de situações conjunturais e de modificações macroeconômicas nas esferas nacional, estadual e municipal.
- Art. 8º O Anexo de Riscos Fiscais dispõe sobre a avaliação dos passivos contingentes capazes de afetar as contas públicas, informa as providências a serem tomadas, caso os riscos se concretizem e integra esta Lei por meio do ANEXO II.