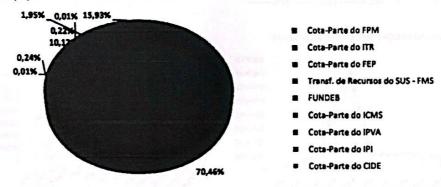

| -50,02%    |
| 2023         | 38.207                       | 100,2%     |
| 2024         | 18.606                       | -51,30%    |
| 2025         | 20.553                       | 10,46%     |
| 2026         | 19.580                       | 4,73%      |

6 - As receitas de Capital tem como base as transferências de recursos de convênios. As projeções para os exercícios de 2024, 2025 e 2026 são fundamentadas em estimativas de transferências voluntárias por meio de convênios e contratos de repasse vindos da União e do Estado.

CELIA AGOSTINHO Assinado de forma digital LINS DE

, por CELIA AGOSTINHO LINS DE SALES:86950150415 SALES:8695015041 Dados: 2023.07.27 13:19:31 -03'00'



### 6.1. Composição das receitas totais - 2024



6.2 Participação das Transferencias Correntes - 2024



7. Demonstrativo da variação das receitas de FPM, FUNDES, SUS e ICMS em relação ao periodo imediatamente anterior.





1



### 8 - Projeção das Receitas Pelo Método Sazonal

para o mês de Janeiro de 2024, o modelo multi; (se aplicáveis) acumulados até janeiro de 2024.













LINS DE

SALES:869501504

15

CELIA AGOSTINHO Assinado de forma digital por CELIA AGOSTINHO

LINS DE SALES:86950150415

Dados: 2023.07.27 13:20:52 -03'00'



### II - Metodologia e Memória de Cálculo das Metas Anuals para as despesas do Município

### **TOTAL DAS DESPESAS**

| Name of the second seco |                   | 4.7                       | R\$ milhares           |
|----------------------------------------------------------------------------------------------------------------------------------------