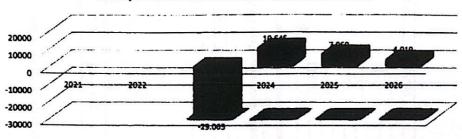

#### Dos Anexos de Metas Fiscais e Riscos Fiscais

- Art. 5º Em cumprimento ao disposto no art. 4º da Lei Complementar 101/2000, integra esta Lei os Anexos de Metas Fiscais e de Riscos Fiscais, elaborados de acordo com o Manual de Demonstrativos Fiscais MDF, 14ª edição, aprovado pela Portaria STN/MF nº 699, de 7 de junho de 2023, da Secretaria do Tesouro Nacional.
- Art. 6º O Anexo de Metas Fiscais, que integra esta Lei por meio do ANEXO I, dispõe sobre as metas anuais, em valores constantes e correntes, relativas a receitas e despesas, os resultados nominal e primário, o montante da dívida pública para o exercício de 2024 e para os dois seguintes, bem como avaliação das metas do exercício anterior, por meio dos demonstrativos:
  - 1 Demonstrativo 1: Metas Anuais de Receitas e Despesas;

#### CASA VEREADOR JOSÉ GOMES DE VASCONCELOS

- Ⅱ Demonstrativo 2: Avaliação do Cumprimento das Metas Fiscais do Ano Anterior;
- Demonstrativo 3: Metas Fiscais Atuais comparadas com Metas Fiscais Fixadas nos três Exercícios Anteriores;
  - IV Demonstrativo 4: Evolução do Patrimônio Líquido;
  - V Demonstrativo 5: Origem e Aplicação dos Recursos obtidos com a Alienação de Ativos;
  - VI Demonstrativo 6: Avaliação da Situação Financeira e Atuarial do RPPS;
  - VII Demonstrativo 7: Estimativa e Compensação da Renúncia de Receita;
- VIII Demonstrativo 8: Margem de Expansão das Despesas Obrigatórias de Caráter Continuado.
- Art. 7º As Metas Fiscais para 2024 e suas projeções para 2025 e 2026, poderão ser revistas em função de situações conjunturais e de modificações macroeconômicas nas esferas nacional, estadual e municipal.
- Art. 8º O Anexo de Riscos Fiscais dispõe sobre a avaliação dos passivos contingentes capazes de afetar as contas públicas, informa as providências a serem tomadas, caso os riscos se concretizem e integra esta Lei por meio do ANEXO II.